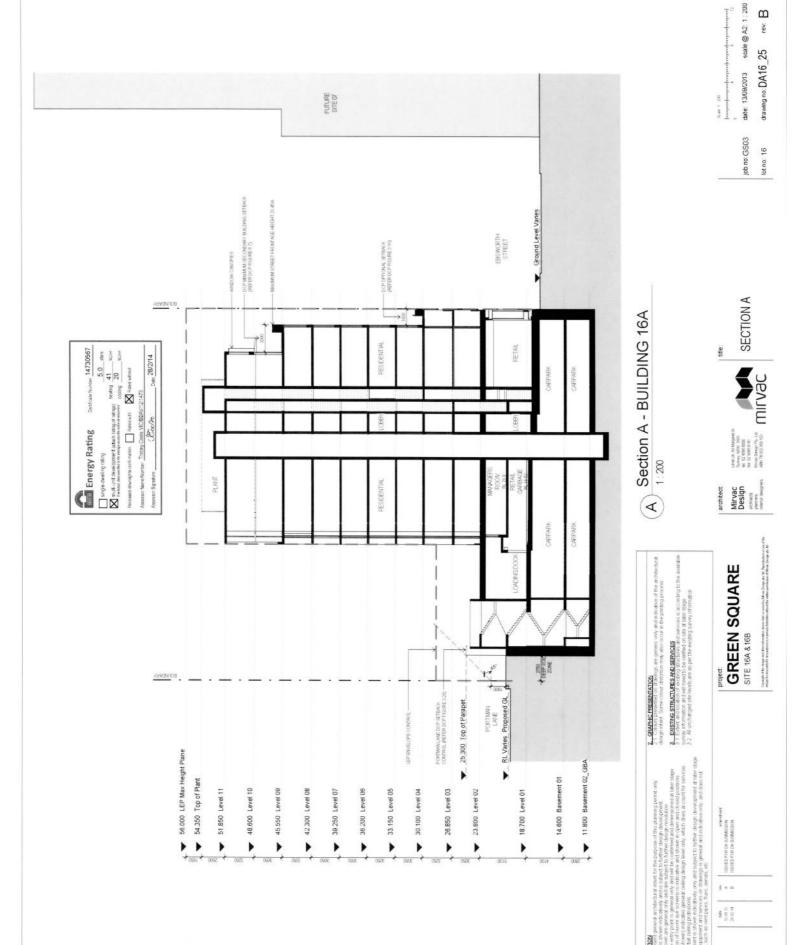

12 (10 to 12 to 12 to 12 to 13 to 13

GREEN SQUARE SITE 16A & 16B

MILVAC

Job no: GS03

date: 13/09/2013

lot no: 16

scale @ A2: As indicated drawing no: DA16\_01

<u>ه</u>.