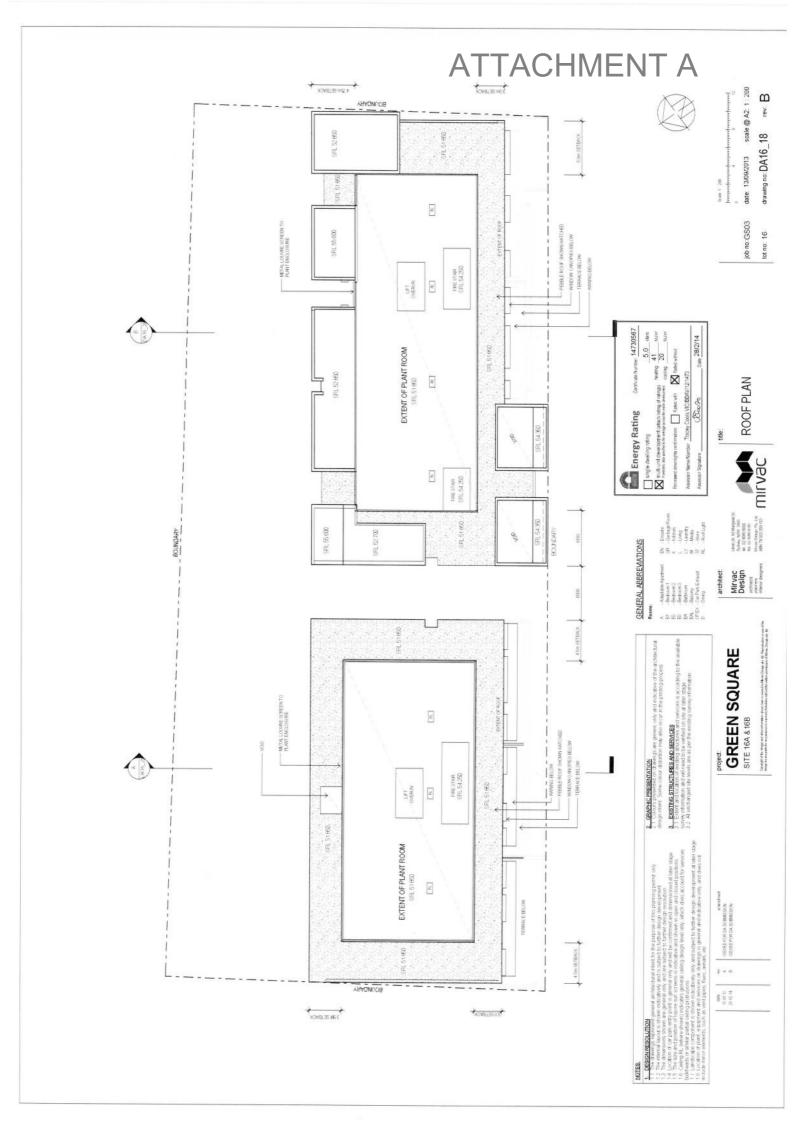

cess

2. GRAPHIC PRESENTATION

3 EXISTING STRUCTURES AND SERMICES

win indicatively only and subject to further design development at later and services on dishings is general and indicative only, and does not evol pipes, flues, exists, etc.

£ < 0

0.00 to 0.00 t

Mirvac Design

**GREEN SQUARE** 

SITE 16A & 16B

MITVAC SITE ANALYSIS PLAN

Job no:GS03 lot no: 16

date: 13/09/2013

scale @ A2: 1: 1000

drawing no: DA16\_02

m rev



# ATTACHMENT A 150 drawing no. DA16 04 Job no: GS03 MERTON STREET BARKER STREET LEVEL 02 CONTEXT PLAN 5.0 stars 41 sum 20 sum wer Tracey Cook NC/BDAN/12/1473 Energy Rating 17 EBSWORTH STREET PORTMAN LANE FELLMONGER PLACE Mirvac Design GREEN SQUARE SITE 16A & 16B 3. EXISTING STRUCTURES AND SERVICES 07 TWEED PLACE ž < m 28

















10 to 10 to

















## ATTACHMENT A Level 01 18.700 💌 Top of Plant 54.350 Level 04 30:100 Level 10 48,600 Level 09 45,550 Level 08 42:300 Level 07 39,250 Level 06 36.200 Level 05 33.150 Level 03 26.850 Level 02 23.800 date: 13/09/2013 scale @ A2: 1: 200 $\mathbf{m}$ drawing no. DA16\_22 Job no: GS03 lot no: 16 By Rating Centrals humber 14730567 9 rating 9 rating 9 rating 9 rating 10 days 10 days 11 superior the designation of the superior that the superior th Dute 28/2/14 Secretary Structure Control of the C Energy Rating Certicate | style chelling (filtra) | style chelling (filtra) | style chelling (filtra) 2 East Elevation-Baker Street FDA Mirvac Design sertnech sertnech sertnech sertnech GREEN SQUARE SITE 16A & 16B 3. EASTING STRUCTURES AND SERVICES 3.1 Extent and incurrent of ensisting structures an