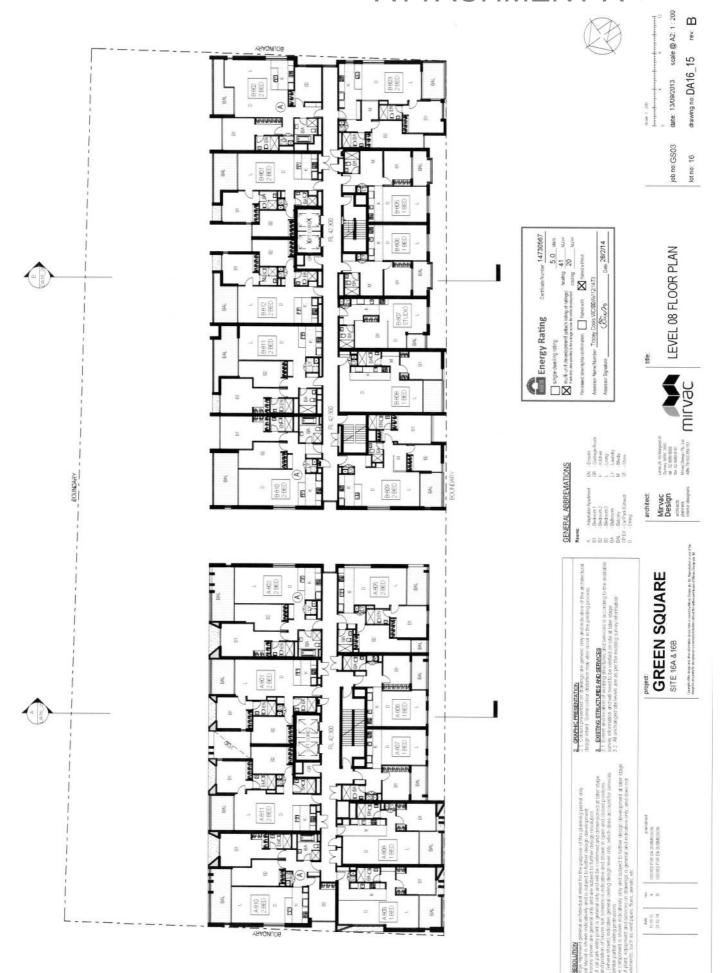

ng process

2. GRAPHIC PRESENTATION

3 EXISTING STRUCTURES AND SERMICES

win indicatively only and subject to further design development at later and services on dishings is general and indicative only, and does not evol pipes, flues, exists, etc.

£ < 0

0.00 to 0.00 t

Mirvac Design

**GREEN SQUARE** 

SITE 16A & 16B

MITVAC SITE ANALYSIS PLAN

Job no:GS03 lot no: 16

date: 13/09/2013

scale @ A2: 1: 1000

drawing no: DA16\_02

m rev



# ATTACHMENT A 150 drawing no. DA16 04 Job no: GS03 MERTON STREET BARKER STREET LEVEL 02 CONTEXT PLAN 5.0 stars 41 sum 20 sum wer Tracey Cook NC/BDAN/12/1473 Energy Rating 17 EBSWORTH STREET PORTMAN LANE FELLMONGER PLACE Mirvac Design GREEN SQUARE SITE 16A & 16B 3. EXISTING STRUCTURES AND SERVICES 07 TWEED PLACE ž < m 28

















10 to 10 to

















## ATTACHMENT A Level 01 18.700 💌 Top of Plant 54.350 Level 04 30:100 Level 10 48,600 Level 09 45,550 Level 08 42:300 Level 07 39,250 Level 06 36.200 Level 05 33.150 Level 03 26.850 Level 02 23.800 date: 13/09/2013 scale @ A2: 1: 200 $\mathbf{m}$ drawing no. DA16\_22 Job no: GS03 lot no: 16 By Rating Centrals humber 14730567 9 rating 9 rating 9 rating 9 rating 10 days 10 days 11 superior the designation of the superior that the superior th Dute 28/2/14 Secretary Structure Control of the C Energy Rating Certicate | style chelling (filtra) | style chelling (filtra) | style chelling (filtra) 2 East Elevation-Baker Street FDA Mirvac Design sertnech sertnech sertnech sertnech GREEN SQUARE SITE 16A & 16B 3. EASTING STRUCTURES AND SERVICES 3.1 Extent and incurrent of ensisting structu