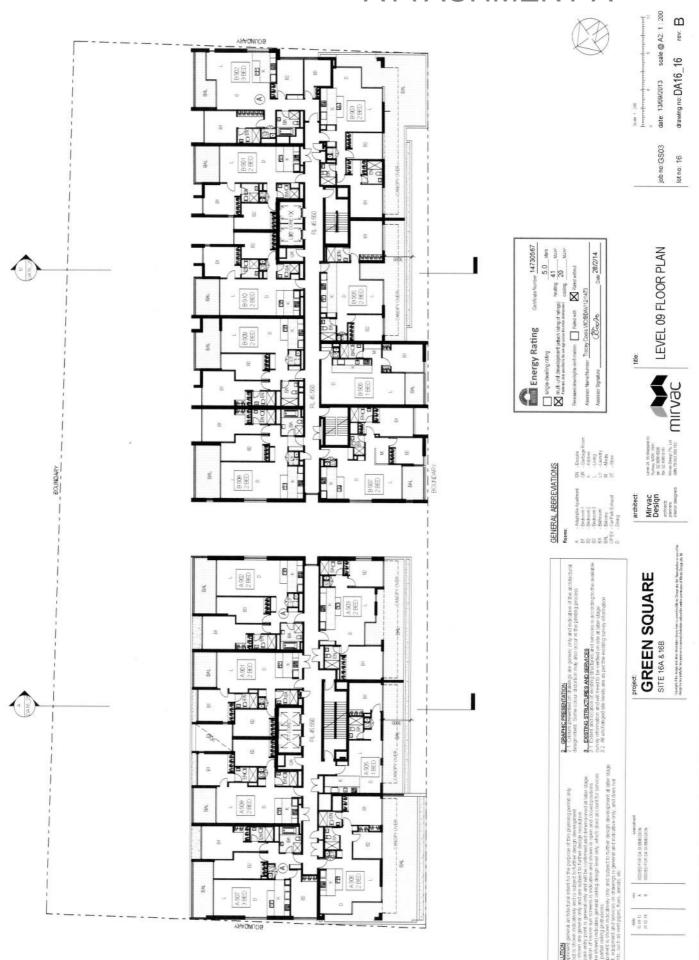

process

2. GRAPHIC PRESENTATION

3 EXISTING STRUCTURES AND SERMICES

win indicatively only and subject to further design development at later and services on dishings is general and indicative only, and does not evol pipes, flues, exists, etc.

£ < 0

0.00 to 0.00 t

Mirvac Design

**GREEN SQUARE** 

SITE 16A & 16B

MITVAC SITE ANALYSIS PLAN

Job no:GS03 lot no: 16

date: 13/09/2013

scale @ A2: 1: 1000

drawing no: DA16\_02

m rev



# ATTACHMENT A 150 drawing no. DA16 04 Job no: GS03 MERTON STREET BARKER STREET LEVEL 02 CONTEXT PLAN 5.0 stars 41 sum 20 sum wer Tracey Cook NC/BDAN/12/1473 Energy Rating 17 EBSWORTH STREET PORTMAN LANE FELLMONGER PLACE Mirvac Design GREEN SQUARE SITE 16A & 16B 3. EXISTING STRUCTURES AND SERVICES 07 TWEED PLACE ž < m 28

















10 to 10 to

















## ATTACHMENT A Level 01 18.700 💌 Top of Plant 54.350 Level 04 30:100 Level 10 48,600 Level 09 45,550 Level 08 42:300 Level 07 39,250 Level 06 36.200 Level 05 33.150 Level 03 26.850 Level 02 23.800 date: 13/09/2013 scale @ A2: 1: 200 $\mathbf{m}$ drawing no. DA16\_22 Job no: GS03 lot no: 16 By Rating Centrals humber 14730567 9 rating 9 rating 9 rating 9 rating 10 days 10 days 11 superior the designation of the superior that the superior th Dute 28/2/14 Secretary Structure Control of the C Energy Rating Certicate | style chelling (filtra) | style chelling (filtra) | style chelling (filtra) 2 East Elevation-Baker Street FDA Mirvac Design sertnech sertnech sertnech sertnech GREEN SQUARE SITE 16A & 16B 3. EASTING STRUCTURES AND SERVICES 3.1 Extent and incurrent of ensisting structure