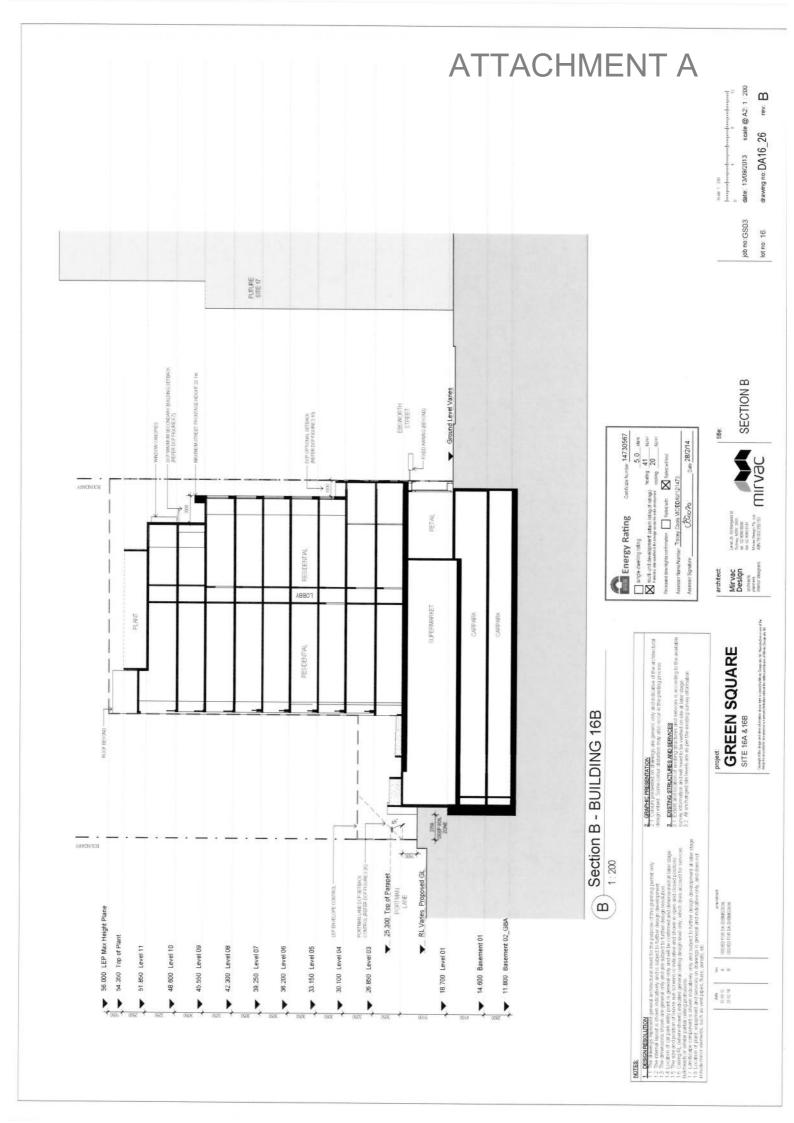

12 (10 to 12 to 12 to 12 to 13 to 13

GREEN SQUARE SITE 16A & 16B

MILVAC

Job no: GS03

date: 13/09/2013

lot no: 16

scale @ A2: As indicated drawing no: DA16\_01

<u>ه</u>.