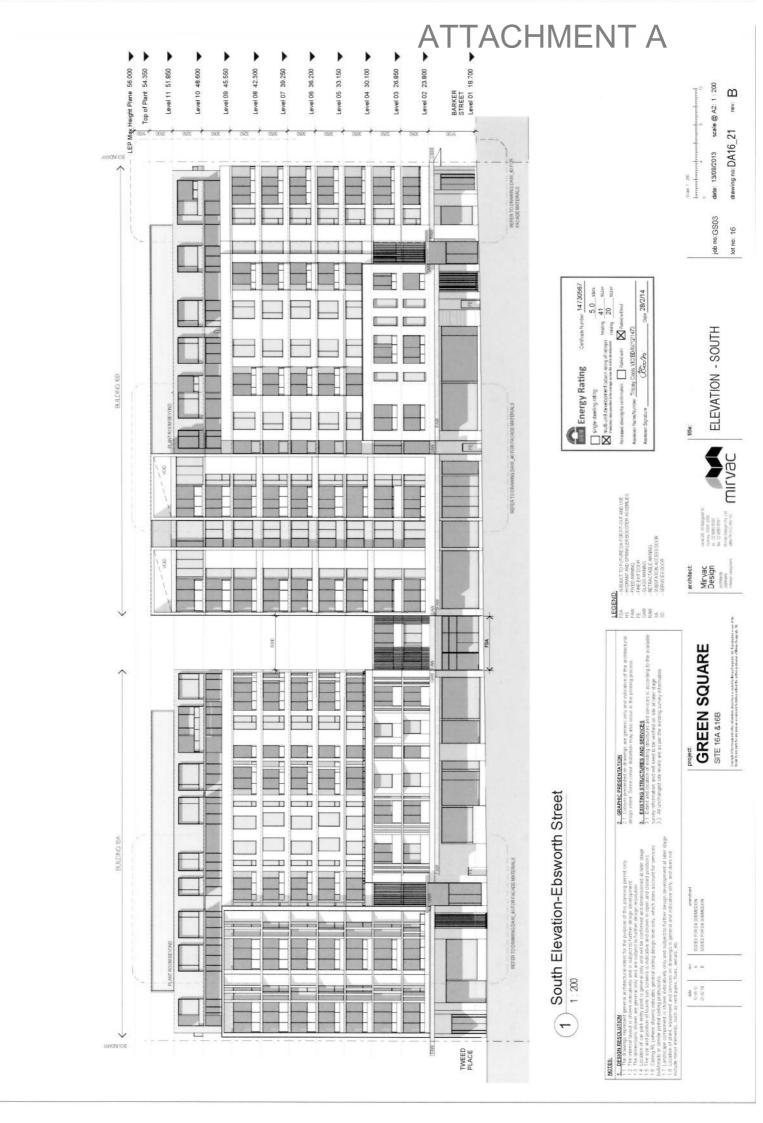

## ATTACHMENT A Level 01 18.700 💌 Top of Plant 54.350 Level 04 30:100 Level 10 48,600 Level 09 45,550 Level 08 42:300 Level 07 39,250 Level 06 36.200 Level 05 33.150 Level 03 26.850 Level 02 23.800 date: 13/09/2013 scale @ A2: 1: 200 $\mathbf{m}$ drawing no. DA16\_22 Job no: GS03 lot no: 16 By Rating Centrals humber 14730567 9 rating 9 rating 9 rating 9 rating 10 days 10 days 11 superior the designation of the superior that the superior th Dute 28/2/14 Secretary Structure Control of the C Energy Rating Certicate | style chelling (filtra) | style chelling (filtra) | style chelling (filtra) 2 East Elevation-Baker Street FDA Mirvac Design sertnech sertnech sertnech sertnech GREEN SQUARE SITE 16A & 16B 3. EASTING STRUCTURES AND SERVICES 3.1 Extent and incurrent of ensisting structures and services is according to survey furthmation and will need to be verified on the structure at alter taken 3.2. All unchanged stift levels are as get the easting survey information. 2. GRAPHIC PRESENTATION 2.1 Calours presented on drawing West Elevation - Tweed Place DOCKEDARY 2 « m