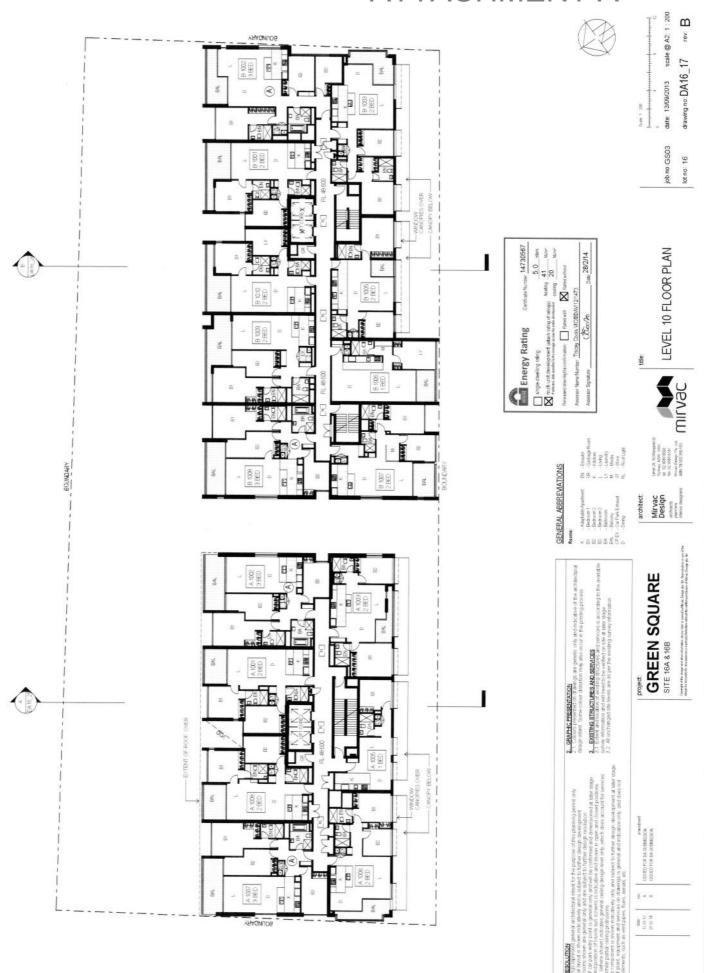

rocess

2. GRAPHIC PRESENTATION

3 EXISTING STRUCTURES AND SERMICES

win indicatively only and subject to further design development at later and services on dishings is general and indicative only, and does not evol pipes, flues, exists, etc.

£ < 0

0.00 to 0.00 t

Mirvac Design

**GREEN SQUARE** 

SITE 16A & 16B

MITVAC SITE ANALYSIS PLAN

Job no:GS03 lot no: 16

date: 13/09/2013

scale @ A2: 1: 1000

drawing no: DA16\_02

m rev



# ATTACHMENT A 150 drawing no. DA16 04 Job no: GS03 MERTON STREET BARKER STREET LEVEL 02 CONTEXT PLAN 5.0 stars 41 sum 20 sum wer Tracey Cook NC/BDAN/12/1473 Energy Rating 17 EBSWORTH STREET PORTMAN LANE FELLMONGER PLACE Mirvac Design GREEN SQUARE SITE 16A & 16B 3. EXISTING STRUCTURES AND SERVICES 07 TWEED PLACE ž < m 28

















10 to 10 to

















## ATTACHMENT A Level 01 18.700 💌 Top of Plant 54.350 Level 04 30:100 Level 10 48,600 Level 09 45,550 Level 08 42:300 Level 07 39,250 Level 06 36.200 Level 05 33.150 Level 03 26.850 Level 02 23.800 date: 13/09/2013 scale @ A2: 1: 200 $\mathbf{m}$ drawing no. DA16\_22 Job no: GS03 lot no: 16 By Rating Centrals humber 14730567 9 rating 9 rating 9 rating 9 rating 10 days 10 days 11 superior the designation of the superior that the superior th Dute 28/2/14 Secretary Structure Control of the C Energy Rating Certicate | style chelling (filtra) | style chelling (filtra) | style chelling (filtra) 2 East Elevation-Baker Street FDA Mirvac Design sertnech sertnech sertnech sertnech GREEN SQUARE SITE 16A & 16B 3. EASTING STRUCTURES AND SERVICES 3.1 Extent and incurrent of ensisting structures