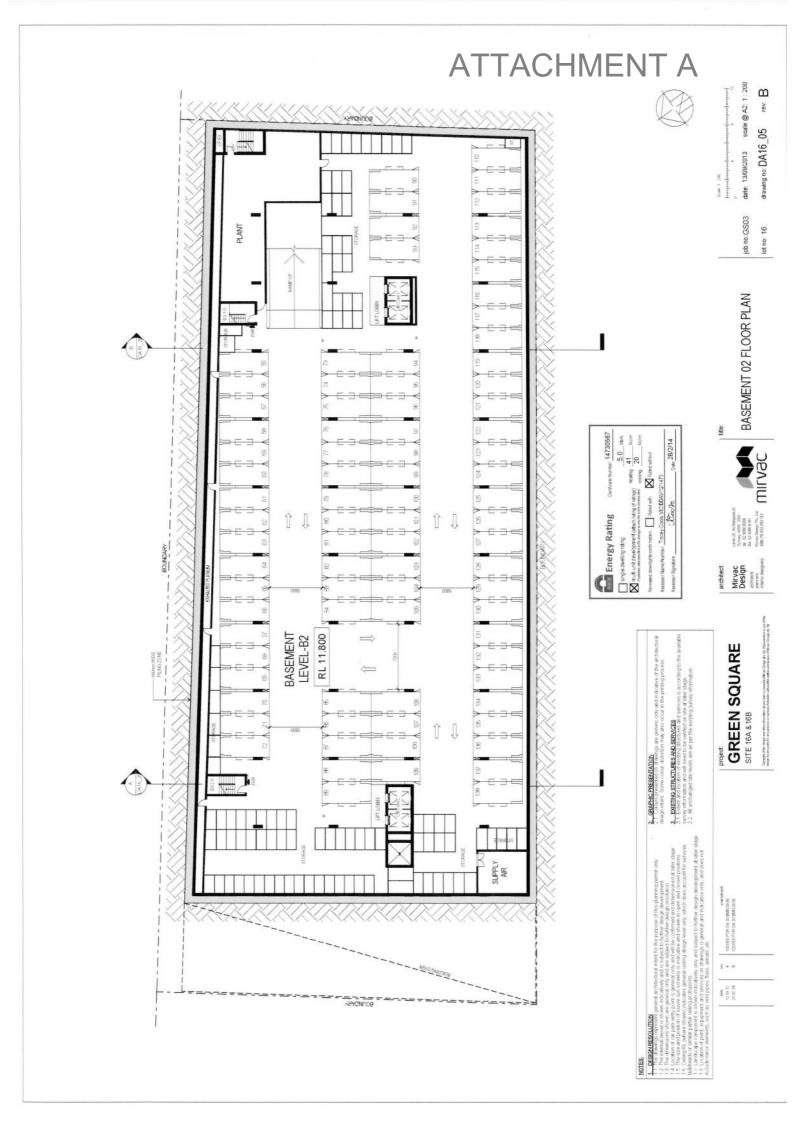

12 (10 to 12 to 12 to 12 to 13 to 13

GREEN SQUARE SITE 16A & 16B

MILVAC

Job no: GS03

date: 13/09/2013

lot no: 16

scale @ A2: As indicated drawing no: DA16\_01

<u>ه</u>.