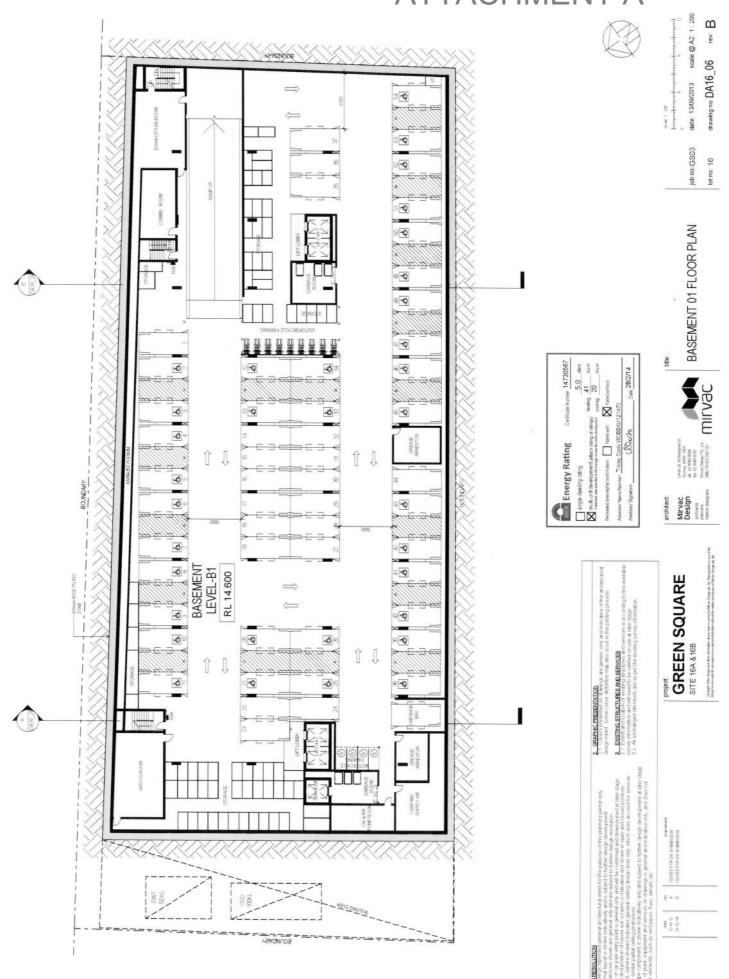

12 (10 to 12 to 12 to 12 to 13 to 13

GREEN SQUARE SITE 16A & 16B

MILVAC

Job no: GS03

date: 13/09/2013

lot no: 16

scale @ A2: As indicated drawing no: DA16\_01

<u>ه</u>.