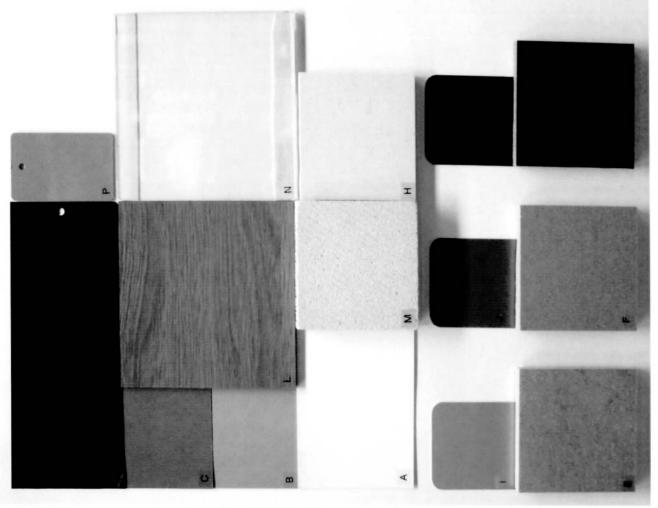

Job no: GS03 lot no: 16

Mirvac Design activects planners intensir designens

GREEN SQUARE SITE 16A & 16B

MARCH 20 - 9AM NTS

(A) RENCER AND PAINT FINISH (B) HENCEH AND HANSH EXTERNAL FINISHES

© RENCER AND FAINT FINSH

© RENCER AND FAINT FINSH

Certicate Number 14730567

Energy Rating

Single-theiling strike

Tintle unit development (attach lating of ontage)

Neating 41 unit

Visited should be every area for every area for every contage (social unit)

Received downlights confirmation. | Tarked with | | Raised withheuf

Date 28/2/14

Assessor Numerhamber Tracky Cools WICEDAV/12/1473
Assessor Sgnature CRcc/no

(F) VITABLED TILE FINESH
(G) VITABLED TILE FINESH
(G) VITABLED TILE FINESH
(H) VITABLED TILE FINESH

() ALUMNIUM COMPOSITE PANEL (N) SANDSTORE CLACONG
(A) ALUMNIUM COMPOSITE PANEL (N) CLEAR GLASS
(K) ALUMNIUM COMPOSITE PANEL (S) POWTEROCHATED FINEH
(L) TRESPA TIMERS FACALE CLACONS (P) POWTEROCHATED FINEH

(N) LLEAN GLASS
(O) POWDERODATED FINSH

CRAPHIC PRESENTATION
 L Colours presented on drawings are giment only and not other of the architectural errors represented on drawings also occur in the printing process.