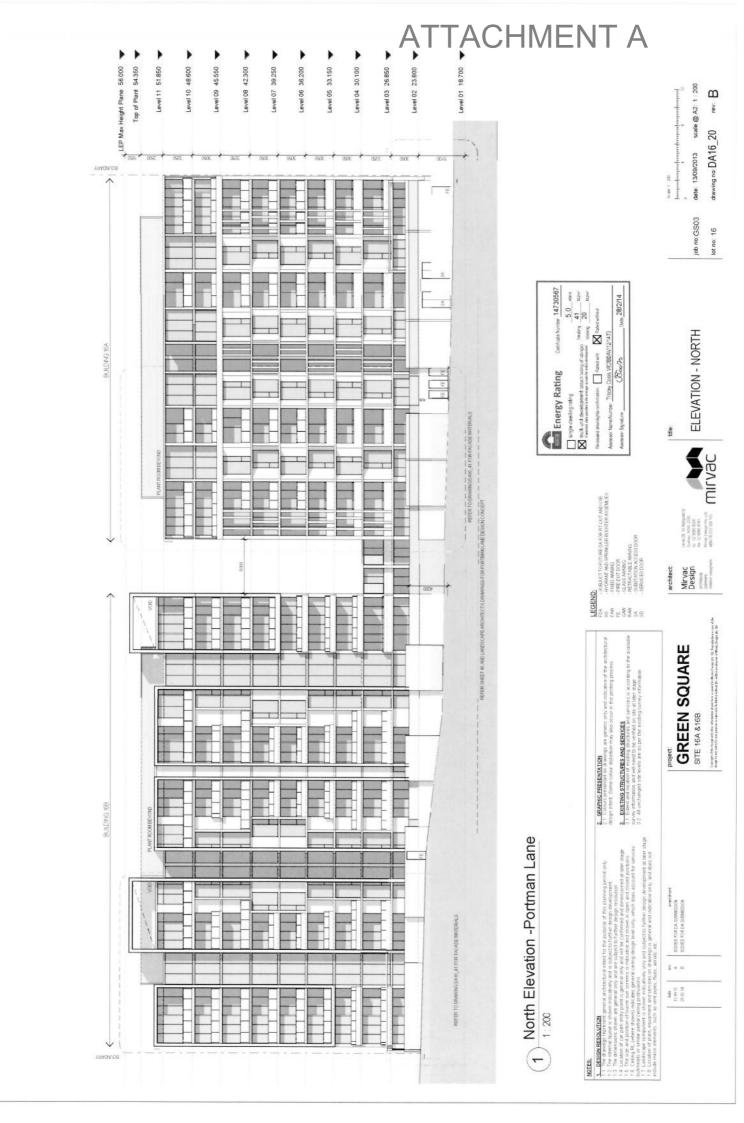

## ATTACHMENT A Level 01 18.700 💌 Top of Plant 54.350 Level 04 30:100 Level 10 48,600 Level 09 45,550 Level 08 42:300 Level 07 39,250 Level 06 36.200 Level 05 33.150 Level 03 26.850 Level 02 23.800 date: 13/09/2013 scale @ A2: 1: 200 $\mathbf{m}$ drawing no. DA16\_22 Job no: GS03 lot no: 16 By Rating Centrals humber 14730567 9 rating 9 rating 9 rating 9 rating 10 days 10 days 11 superior the designation of the superior that the superior th Dute 28/2/14 Secretary Structure Control of the C Energy Rating Certicate | style chelling (filtra) | style chelling (filtra) | style chelling (filtra) 2 East Elevation-Baker Street FDA Mirvac Design sertnech sertnech sertnech sertnech GREEN SQUARE SITE 16A & 16B 3. EASTING STRUCTURES AND SERVICES 3.1 Extent and incurrent of ensisting structures and services is according to survey furthmation and will need to be verified on the structure at alter taken 3.2. All unchanged stift levels are as get the easting survey information. 2. GRAPHIC PRESENTATION 2.1 Calours presented on drawing West Elevation - Tweed Place DOCKEDARY 2 « m