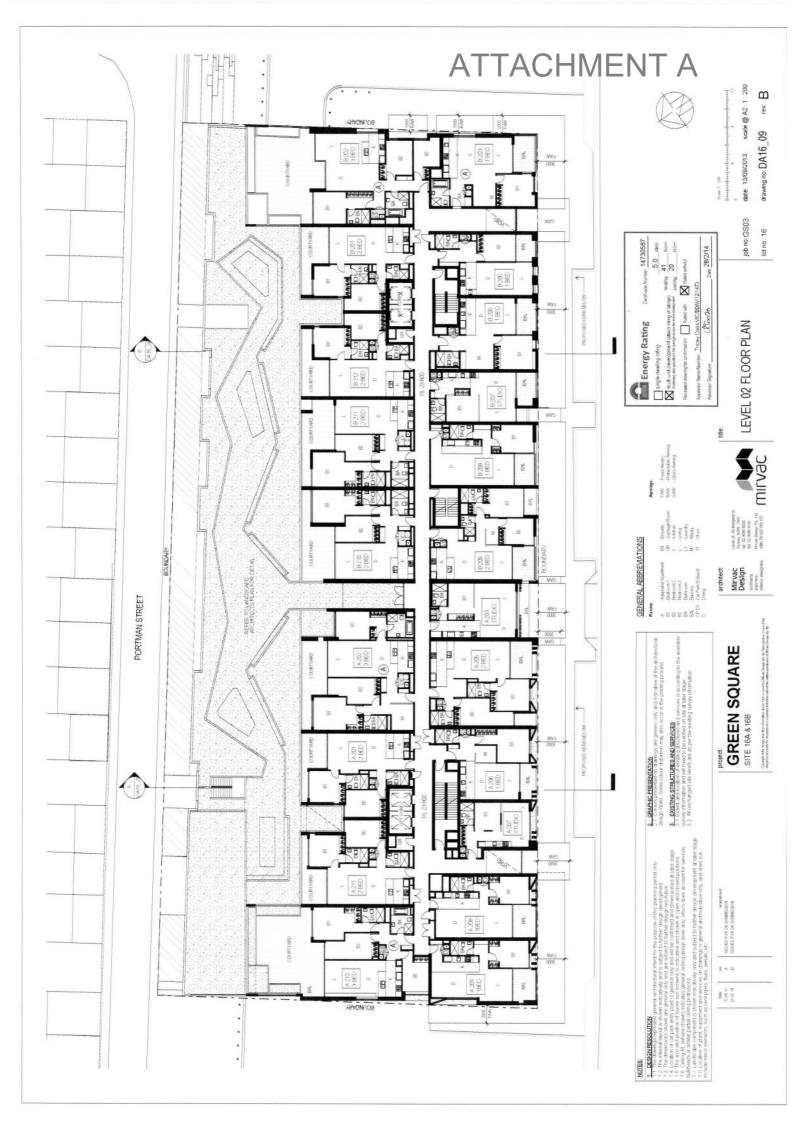

12 (10 to 12 to 12 to 12 to 13 to 13

GREEN SQUARE SITE 16A & 16B

MILVAC

Job no: GS03

date: 13/09/2013

lot no: 16

scale @ A2: As indicated drawing no: DA16\_01

<u>ه</u>.