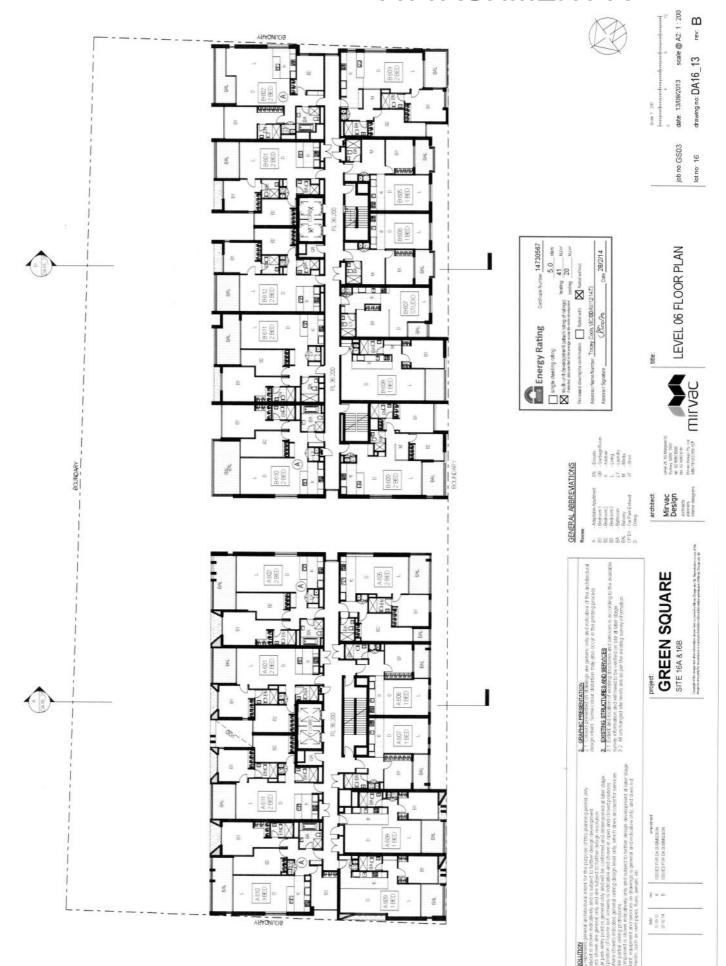

inting process

2. GRAPHIC PRESENTATION

3 EXISTING STRUCTURES AND SERMICES

win indicatively only and subject to further design development at later and services on dishings is general and indicative only, and does not evol pipes, flues, exists, etc.

£ < 0

0.00 to 0.00 t

Mirvac Design

**GREEN SQUARE** 

SITE 16A & 16B

MITVAC SITE ANALYSIS PLAN

Job no:GS03 lot no: 16

date: 13/09/2013

scale @ A2: 1: 1000

drawing no: DA16\_02

m rev



# ATTACHMENT A 150 drawing no. DA16 04 Job no: GS03 MERTON STREET BARKER STREET LEVEL 02 CONTEXT PLAN 5.0 stars 41 sum 20 sum wer Tracey Cook NC/BDAN/12/1473 Energy Rating 17 EBSWORTH STREET PORTMAN LANE FELLMONGER PLACE Mirvac Design GREEN SQUARE SITE 16A & 16B 3. EXISTING STRUCTURES AND SERVICES 07 TWEED PLACE ž < m 28

















10 to 10 to

















## ATTACHMENT A Level 01 18.700 💌 Top of Plant 54.350 Level 04 30:100 Level 10 48,600 Level 09 45,550 Level 08 42:300 Level 07 39,250 Level 06 36.200 Level 05 33.150 Level 03 26.850 Level 02 23.800 date: 13/09/2013 scale @ A2: 1: 200 $\mathbf{m}$ drawing no. DA16\_22 Job no: GS03 lot no: 16 By Rating Centrals humber 14730567 9 rating 9 rating 9 rating 9 rating 10 days 10 days 11 superior the designation of the superior that the superior th Dute 28/2/14 Secretary Structure Control of the C Energy Rating Certicate | style chelling (filtra) | style chelling (filtra) | style chelling (filtra) 2 East Elevation-Baker Street FDA Mirvac Design sertnech sertnech sertnech sertnech GREEN SQUARE SITE 16A & 16B 3. EASTING STRUCTURES AND SERVICES 3.1 Extent and incurrent of ensisting str