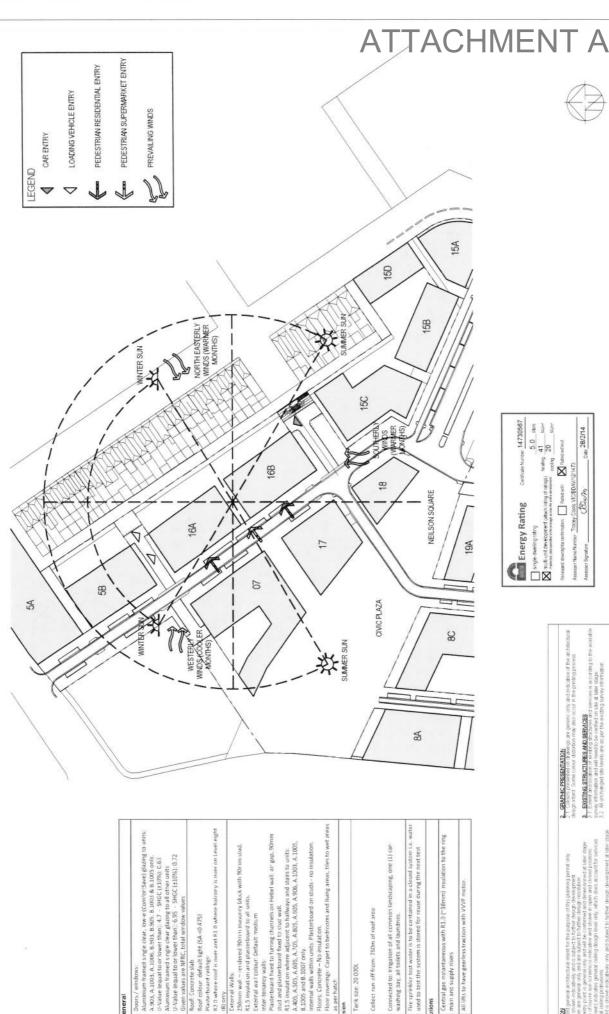

internal walls within units. Plasterboard on studs - no insulation

Aluminium framed single clear glazing to all other units:
U-Value lequal to of lower than; 6.95 - 5HGC (±10%): 0.72
Given values are NFRC, total window values. A.303, A.1003, A.1006, B.303, B.305, B.1003 & B.1005 only. U-Value (equal to or lower than); 4,7 - SHGC (±10%); C.63

Construction general

Roof colour default light (SA<0.475) Plasterbnard ceilings 8.2.0 where roof is over and R1.0 where balcory is over

dscaping, one (1) car

Collect run off fram: 750m of roof area onnected to: Irrigation of all commo washing bay, all toilets and laundnes

Tank size: 20 0001

Central rainwater storage

BASIX Water inclusion

Fire sprinklar test water is to be contained in a closed system La used to test the system is stored for reuse during the next test

All lifts to have gearless traction with VVVF motor

main and supply risers

Central hot water system Lift motors

BASIX Energy inclusions

gs are generic only and indicative of the architectura on may also occur in the printing process

2. GRAPHIC PRESENTATION