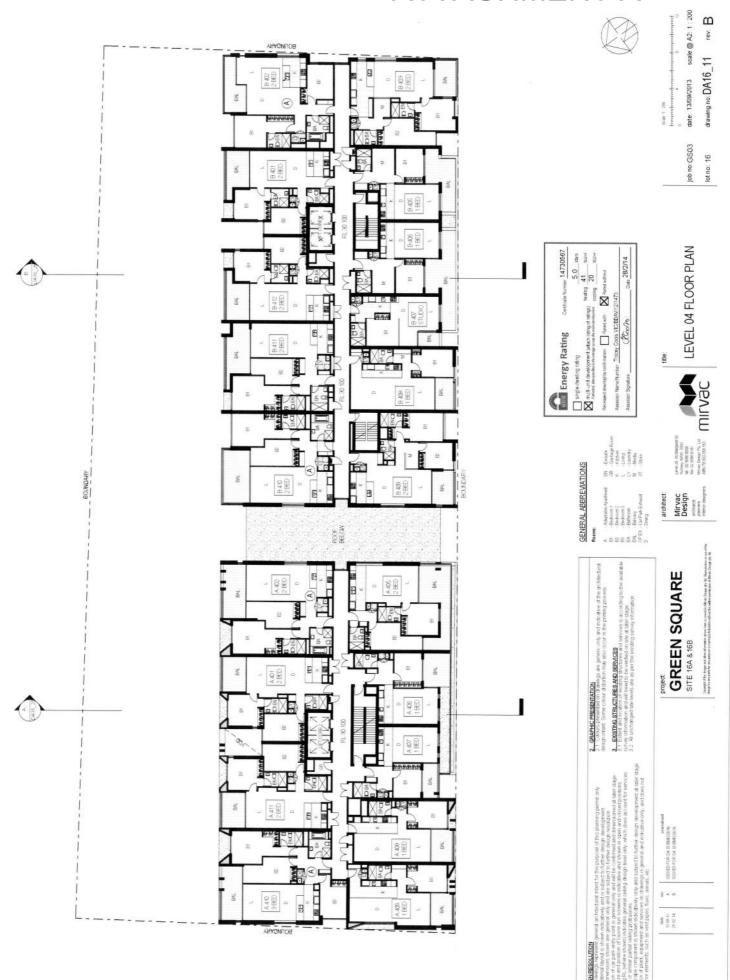

12 (10 to 12 to 12 to 12 to 13 to 13

GREEN SQUARE SITE 16A & 16B

MILVAC

Job no: GS03

date: 13/09/2013

lot no: 16

scale @ A2: As indicated drawing no: DA16\_01

<u>ه</u>.