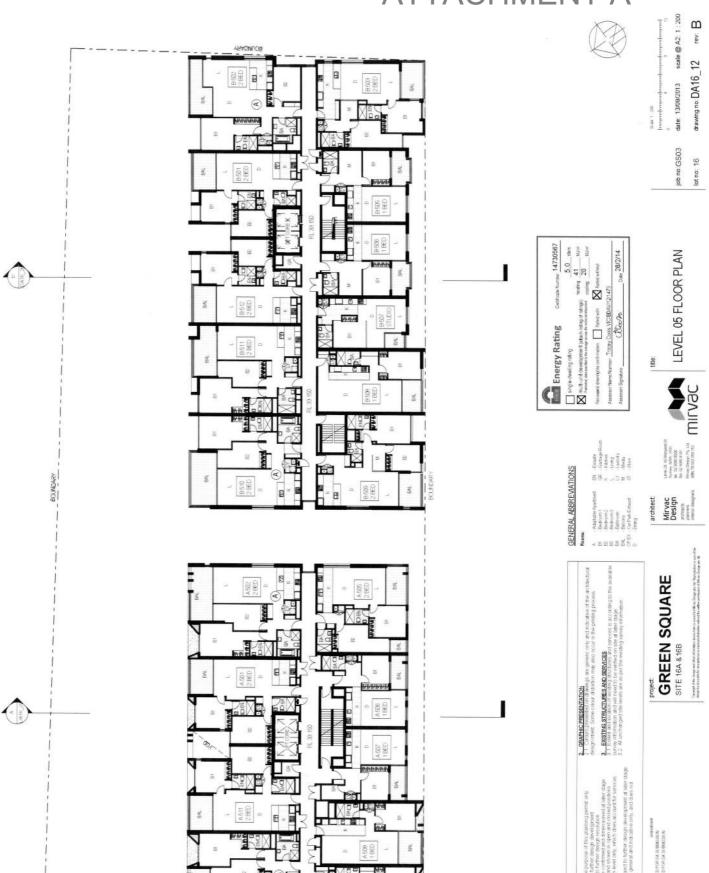

occur in the printing process

2. GRAPHIC PRESENTATION

3 EXISTING STRUCTURES AND SERMICES

win indicatively only and subject to further design development at later and services on dishings is general and indicative only, and does not evol pipes, flues, exists, etc.

£ < 0

0.00 to 0.00 t

Mirvac Design

**GREEN SQUARE** 

SITE 16A & 16B

MITVAC SITE ANALYSIS PLAN

Job no:GS03 lot no: 16

date: 13/09/2013

scale @ A2: 1: 1000

drawing no: DA16\_02

m rev



# ATTACHMENT A 150 drawing no. DA16 04 Job no: GS03 MERTON STREET BARKER STREET LEVEL 02 CONTEXT PLAN 5.0 stars 41 sum 20 sum wer Tracey Cook NC/BDAN/12/1473 Energy Rating 17 EBSWORTH STREET PORTMAN LANE FELLMONGER PLACE Mirvac Design GREEN SQUARE SITE 16A & 16B 3. EXISTING STRUCTURES AND SERVICES 07 TWEED PLACE ž < m 28

















10 to 10 to

















## ATTACHMENT A Level 01 18.700 💌 Top of Plant 54.350 Level 04 30:100 Level 10 48,600 Level 09 45,550 Level 08 42:300 Level 07 39,250 Level 06 36.200 Level 05 33.150 Level 03 26.850 Level 02 23.800 date: 13/09/2013 scale @ A2: 1: 200 $\mathbf{m}$ drawing no. DA16\_22 Job no: GS03 lot no: 16 By Rating Centrals humber 14730567 9 rating 9 rating 9 rating 9 rating 10 days 10 days 11 superior the designation of the superior that the superior th Dute 28/2/14 Secretary Structure Control of the C Energy Rating Certicate | style chelling (filtra) | style chelling (filtra) | style chelling (filtra) 2 East Elevation-Baker Street FDA Mirvac Design sertnech sertnech sertnech sertnech GREEN SQUARE SITE 16A & 16B 3. EASTING STRUCTURES AND SERVICES 3.1 Extent and incurrent o