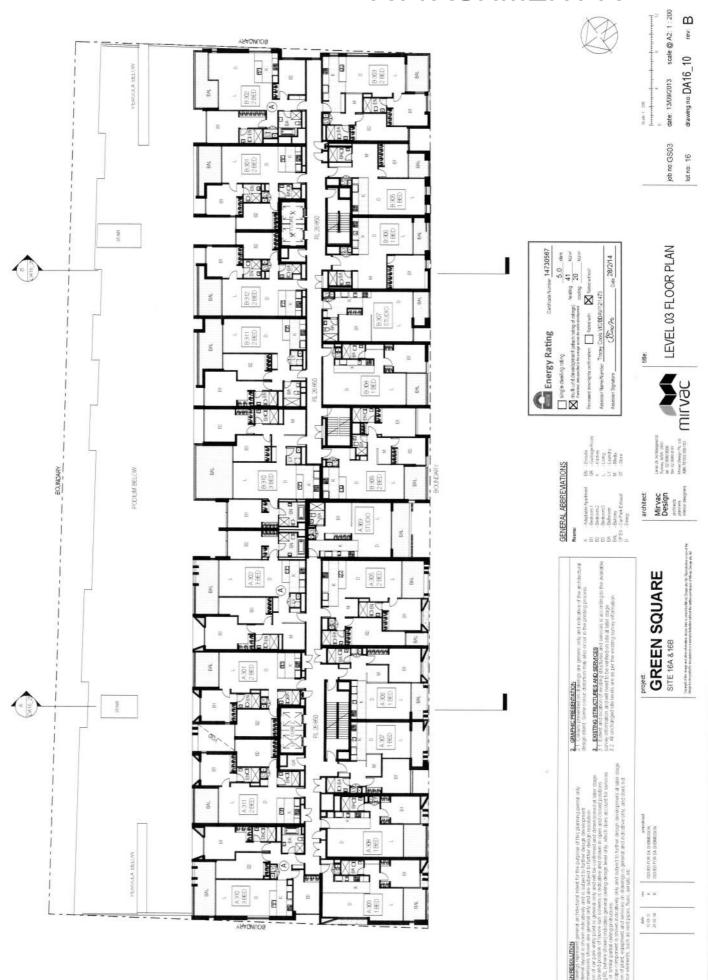

12 (10 to 12 to 12 to 12 to 13 to 13

GREEN SQUARE SITE 16A & 16B

MILVAC

Job no: GS03

date: 13/09/2013

lot no: 16

scale @ A2: As indicated drawing no: DA16\_01

<u>ه</u>.