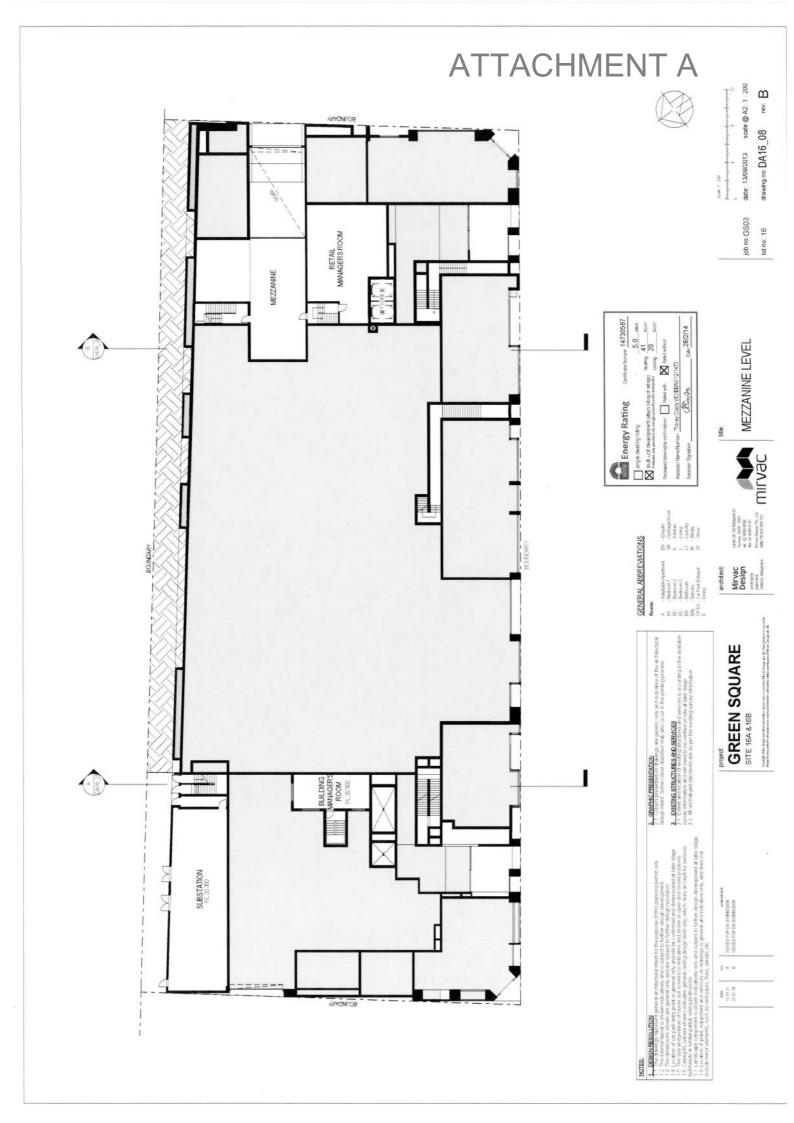

12 (10 to 12 to 12 to 12 to 13 to 13

GREEN SQUARE SITE 16A & 16B

MILVAC

Job no: GS03

date: 13/09/2013

lot no: 16

scale @ A2: As indicated drawing no: DA16\_01

<u>ه</u>.